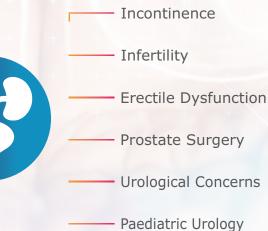

## CARDIOLOGY & CARDIAC SURGERY

Sharda Care - Healthcity Centre of Cardiology & Cardiac Surgery offers global standards for the comprehensive management of all Cardiovascular problems. The centre has been equipped with state-of-the-art equipment using highly advanced technologies including high-end 3D Echocardiography to the latest Catheterisation Laboratory, which has the most modern tools such as Fractional Flow Reserve, Rotational Atherectomy, Intravascular Ultrasound, Electrophysiology and Ablation supported by the latest Cardiac 256 Slice CT, 3 Tesla MRI, SPECT and PET. With a focus on Haemodynamic Support services, the centre is equipped with the latest generation ECMO. The centre is committed to using advanced technology with ethical expertise to provide personalised care to all Cardiovascular conditions.