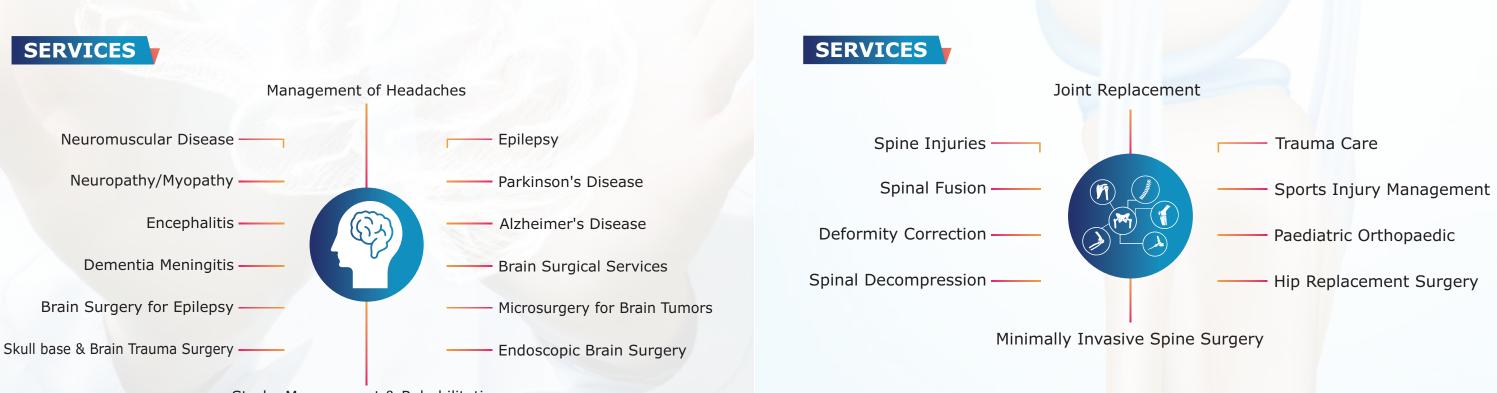

## **NEUROSCIENCES**

The Centre of **Neurosciences** at **Sharda Care – Healthcity** Super Speciality Hospital is a fusion of innovative technology, state-of-the-art infrastructure and veteran neurosurgeons and neuroclinicians. They offer consultations for neurological problems, disorders and diseases, both simple and complex. Sharda **Care – Healthcity** also has a dedicated program to manage Strokes, Epilepsy, Parkinson's disease, and more. We are fully equipped with advanced tools like continuous video-EEG telemetry, Intraoperative EEG and High-Quality Brain Imaging using a 3 Tesla MRI and a 256-slice CT scanner.

## **ORTHOPAEDICS & LUMBAR SPINE**

The centre of Orthopaedics & Lumbar Spine at Sharda Care – Healthcity Super Specialty Hospital offers the most comprehensive solutions in the area of Orthopaedics, for Adults and Paediatrics. Our dedicated team of Orthopaedic specialists, coupled with state-of-the-art diagnostics, internationally accepted surgical protocols and a full-fledged rehabilitation program ensure the best treatment possible.