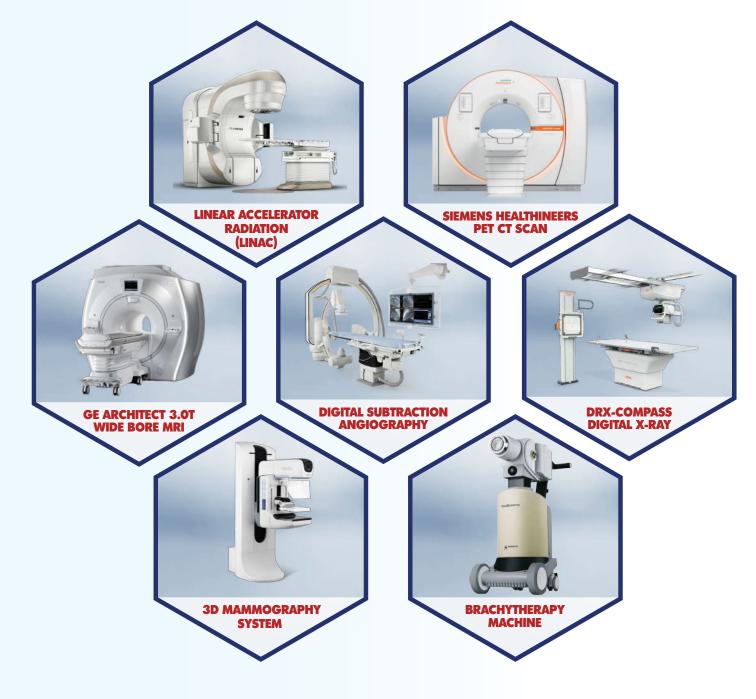

## **OUR STATE-OF-THE-ART EQUIPMENT & ADVANCED TECHNOLOGY**

- Varian Truebeam LINAC Experience advanced radiation therapy at Sharda Care -Healthcity with Varian Truebeam, delivering precise, customized cancer treatment for improved patient outcomes.
- Varian HDR Brachytherapy Machine Target localized tumours with precision using Varian HDR Brachytherapy, ensuring personalized and effective cancer treatment at Sharda Care - Healthcity.
- Siemens Healthineers PET CT Scan Achieve unmatched imaging accuracy with Siemens PET CT Scan, revolutionizing comprehensive disease diagnosis at Sharda Care -Healthcity.
- GE 256 Slice CT-Scan Discover superior image clarity for accurate diagnostics with GE 256 Slice CT-Scan at Sharda Care - Healthcity.
- GE Architect 3.0T Wide-Bore MRI Scanner Experience enhanced imaging clarity with GE Architect 3.0T Wide-Bore MRI Scanner, enabling precise diagnoses at Sharda Care -Healthcity.
- Kryptonite MRI In-Bore Cinema Enjoy a calming MRI experience with Kryptonite Solutions' In-Bore Cinema, combining advanced imaging and patient comfort.
- Hologic Selenia Dimensions 3D Mammography System Prioritize early detection with Hologic 3D Mammography, offering advanced imaging for accurate breast health assessments.
- Carestream DRX-Compass Digital X-Ray Streamline imaging diagnostics with Carestream DRX-Compass Digital X-Ray, delivering detailed and reliable results.
- Haemodialysis Machine 4008 S Deliver advanced renal care with Haemodialysis Machine 4008 S, providing effective and reliable dialysis technology.
- Digital Subtraction Angiography (DSA) Advanced imaging technique for detailed visualization of blood vessels, enabling accurate diagnosis and treatment of vascular conditions with minimal radiation exposure and enhanced precision.