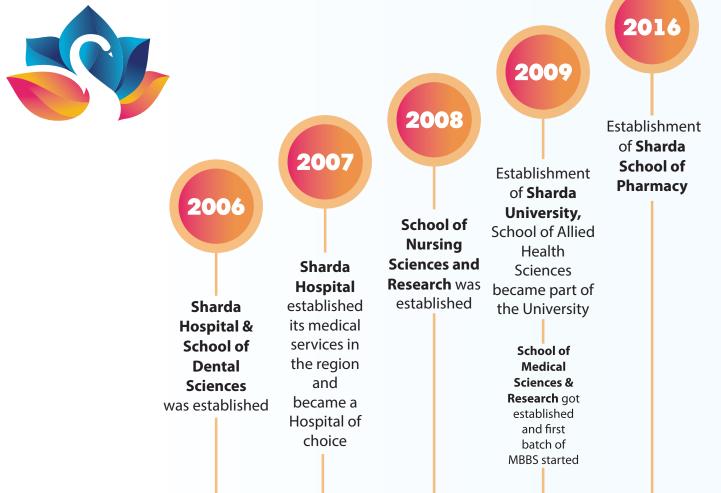

#### **2006 - SHARDA HOSPITAL**

Established in 2006, Sharda Hospital has become a beacon of hope for patients from Greater Noida and nearby areas. The only 1600+ beds medical education and training hospital in the region, Sharda Hospital is driven by the vision of 450+ doctors who believe in holistic treatment and care.

#### **2009 - SHARDA UNIVERSITY**

Established in 2009, Sharda University has over the years become one of the leading centres of education, research and innovation in India with global recognitions and accreditations. The University prides in being the melting pot of various cultures from across the globe. The University has 14 Schools in Engineering, Management, Basic Science, Media, Law, Agriculture, Allied Health, Pharmacy, Medical, Dental, Architecture, Education, Humanities and Nursing.

#### 2016 - SHARDA TECH

Established in 2016, Sharda Tech is the IT Wing of the Sharda Group. Company aspires to revolutionize the edge digital sector through cutting-edge products and serves prestigious national and international brands. Sharda Tech delivers IT Services, Peoplesoft, Digital Marketing, Education and Healthcare solutions.