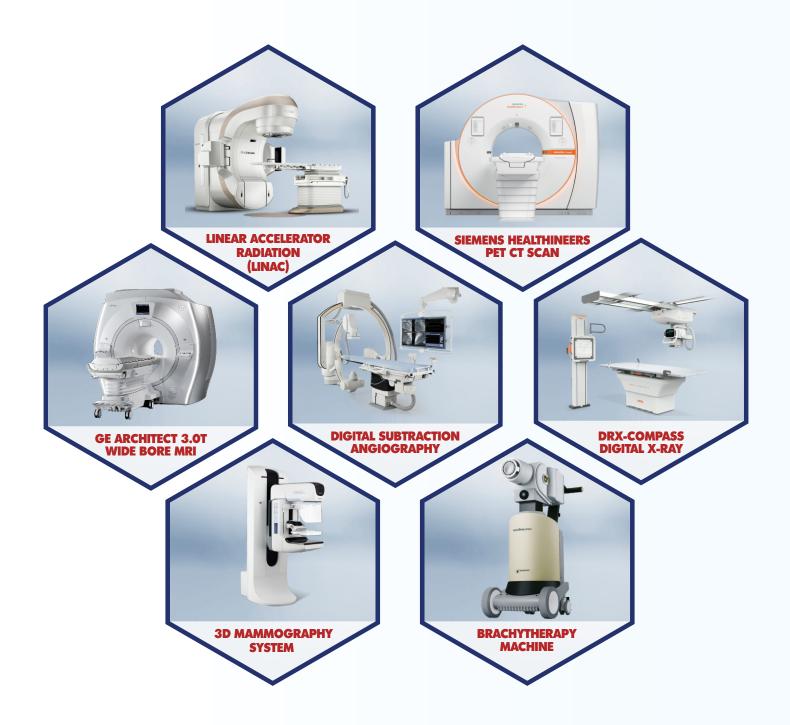

#### OUR STATE-OF-THE-ART EQUIPMENT & ADVANCED TECHNOLOGY

- Varian Truebeam LINAC Experience advanced radiation therapy at Sharda Care -Healthcity with Varian Truebeam, delivering precise, customized cancer treatment for improved patient outcomes.
- Varian HDR Brachytherapy Machine Target localized tumours with precision using Varian HDR Brachytherapy, ensuring personalized and effective cancer treatment at Sharda Care Healthcity.
- Siemens Healthineers PET CT Scan Achieve unmatched imaging accuracy with Siemens PET CT Scan, revolutionizing comprehensive disease diagnosis at Sharda Care Healthcity.
- **GE 256 Slice CT-Scan** Discover superior image clarity for accurate diagnostics with GE 256 Slice CT-Scan at Sharda Care Healthcity.
- GE Architect 3.0T Wide-Bore MRI Scanner Experience enhanced imaging clarity with GE Architect 3.0T Wide-Bore MRI Scanner, enabling precise diagnoses at Sharda Care -Healthcity.
- **Kryptonite MRI In-Bore Cinema** Enjoy a calming MRI experience with Kryptonite Solutions' In-Bore Cinema, combining advanced imaging and patient comfort.
- Hologic Selenia Dimensions 3D Mammography System Prioritize early detection with Hologic 3D Mammography, offering advanced imaging for accurate breast health assessments.
- **Carestream DRX-Compass Digital X-Ray -** Streamline imaging diagnostics with Carestream DRX-Compass Digital X-Ray, delivering detailed and reliable results.
- **Haemodialysis Machine 4008 S** Deliver advanced renal care with Haemodialysis Machine 4008 S, providing effective and reliable dialysis technology.
- Digital Subtraction Angiography (DSA) Advanced imaging technique for detailed visualization of blood vessels, enabling accurate diagnosis and treatment of vascular conditions with minimal radiation exposure and enhanced precision.