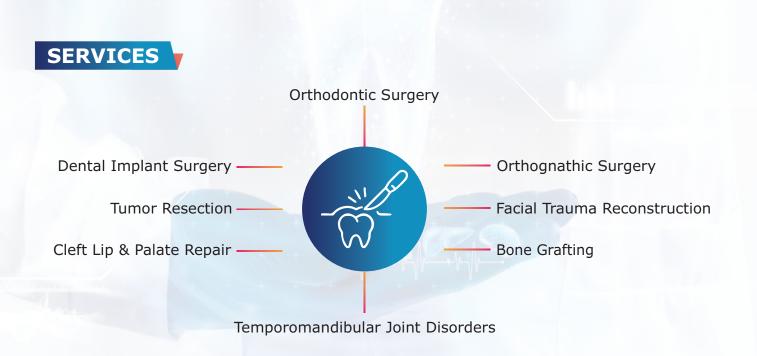

## MAXILLOFACIAL SURGERY

At **Sharda Care – Healthcity,** our **Maxillofacial Surgery Centre** focuses on diagnosing and treating various conditions affecting the Face, Jaw, Mouth and Neck. Our expert surgeons are highly trained in a range of procedures, including corrective jaw and reconstructive surgeries for facial trauma resulting from Congenital Anomalies, Injuries, Infections and Tumors. Using advanced techniques, we aim to restore both form and function to vital areas such as the Jaw, Palate and Teeth, enhancing your overall health and well-being.