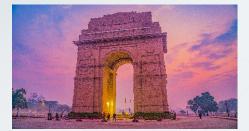

#### **INDIA GATE**

India Gate is one the largest memorials to British Indian soldiers killed in World War I. It was created by Sir Edwin Lutyens and stand 160 feet tall in the middle of New Delhi. At its base, the Amar Jawan Jyoti stands. This eternal light commemorates the unnamed troops who gave their life for our country.